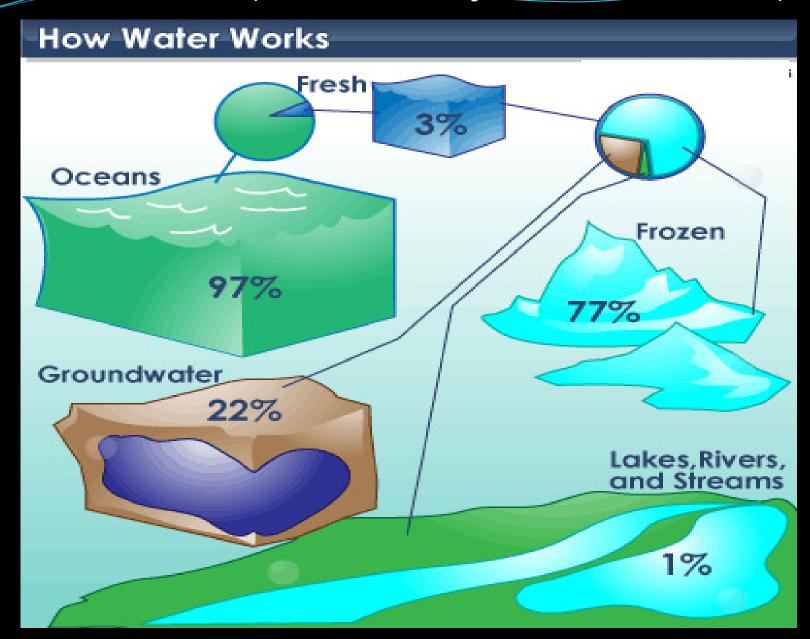

33     |                               |  |
| Rxn         |                     |        |                               |  |

# That is thus,

- 1. It's odorless, nearly colorless & tasteless.
- 2. It's in your body, the food you eat & the beverages you drink.
- 3. You use it to clean yourself, your clothes, your dishes...
- 4. You can or jump in it to cool off on hot summer days.
- Many products you use contain it or were manufactured using it.
- 6. All forms of life need it!
- 7. Political disputes have centered around it.
- 8. In some places, it's treasured & difficult to get.... In others, it's incredibly easy to get and then squandered.
- 9. What substance is more necessary to our existence than any other?

#### 10.Water!

## What is the most important fact you see in this graphic?